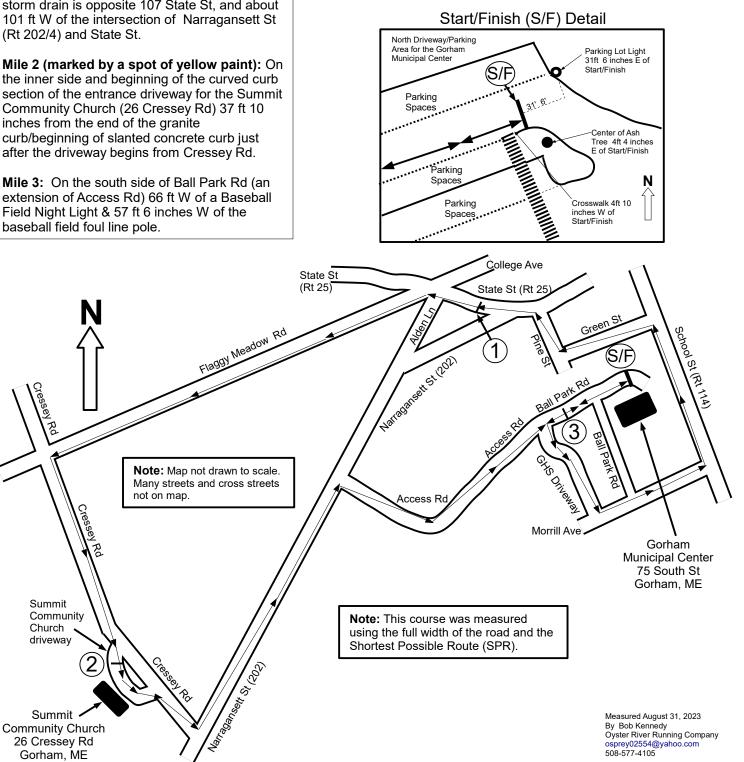

Start/Finish and miles 1 to 3 marked with yellow paint.

**Start/Finish:** On the south side of the north driveway of the of Gorham Municipal Center parking lot 4 ft 10 inches E of the north end of the crosswalk that runs from south to north through the parking lot, 4 ft 4 inches W of the center of an ash tree in the center of the parking lot island, & 31 ft 6 inches W of a parking lot light at the end of the parking lot.

Mile 1: On south side of State St (Rt 25) 55 ft 6 inches E of a storm drain on same side, storm drain is opposite 107 State St, and about 101 ft W of the intersection of Narragansett St (Rt 202/4) and State St.

Mile 2 (marked by a spot of yellow paint): On the inner side and beginning of the curved curb section of the entrance driveway for the Summit Community Church (26 Cressey Rd) 37 ft 10 inches from the end of the granite curb/beginning of slanted concrete curb just after the driveway begins from Cressey Rd.

Mile 3: On the south side of Ball Park Rd (an extension of Access Rd) 66 ft W of a Baseball Field Night Light & 57 ft 6 inches W of the baseball field foul line pole.